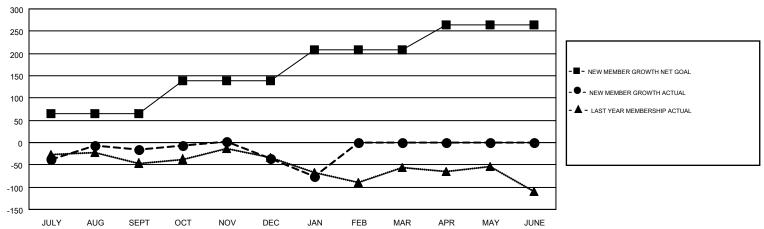

## GMT MONTHLY MEMBERSHIP PROGRESS REPORT

Results as of: 1/31/2017

Multiple District 30

GMT: HARVEY WHITLEY

LOCATION: MISSISSIPPI GMT CA 1

| Clubs         |               |           |               | Members               |                                                                |                                                              |                                                    |  |
|---------------|---------------|-----------|---------------|-----------------------|----------------------------------------------------------------|--------------------------------------------------------------|----------------------------------------------------|--|
|               | RESULTS FOR   | 2016-2017 |               | RESULTS FOR 2016-2017 |                                                                |                                                              |                                                    |  |
| QUARTER       | NEW CLUB GOAL | NEW CLUBS | DROPPED CLUBS | QUARTER               | NEW MEMBER GROWTH<br>NET GOAL (not reinstated<br>or transfers) | NEW MEMBER<br>GROWTH ACTUAL (not<br>reinstated or transfers) | DROPPED<br>MEMBERS ACTUAL<br>(including transfers) |  |
| JULY/AUG/SEPT | 2             | 1         | 0             | JULY/AUG/SEPT         | 64                                                             | 74                                                           | 89                                                 |  |
| OCT/NOV/DEC   | 2             | 0         | 2             | OCT/NOV/DEC           | 75                                                             | 58                                                           | 78                                                 |  |
| JAN/FEB/MAR   | 2             | 0         | 0             | JAN/FEB/MAR           | 70                                                             | 7                                                            | 49                                                 |  |
| APR/MAY/JUNE  | 1             | 0         | 0             | APR/MAY/JUNE          | 56                                                             | 0                                                            | 0                                                  |  |