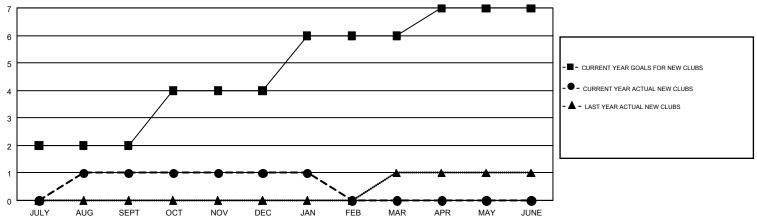

## GMT MONTHLY MEMBERSHIP PROGRESS REPORT

Results as of: 1/31/2017

Multiple District 30

GMT: HARVEY WHITLEY

LOCATION: MISSISSIPPI GMT CA 1

| Clubs         |               |           |               | Members               |                                                                |                                                              |                                                    |  |
|---------------|---------------|-----------|---------------|-----------------------|----------------------------------------------------------------|--------------------------------------------------------------|----------------------------------------------------|--|
|               | RESULTS FOR   | 2016-2017 |               | RESULTS FOR 2016-2017 |                                                                |                                                              |                                                    |  |
| QUARTER       | NEW CLUB GOAL | NEW CLUBS | DROPPED CLUBS | QUARTER               | NEW MEMBER GROWTH<br>NET GOAL (not reinstated<br>or transfers) | NEW MEMBER<br>GROWTH ACTUAL (not<br>reinstated or transfers) | DROPPED<br>MEMBERS ACTUAL<br>(including transfers) |  |
| JULY/AUG/SEPT | 2             | 1         | 0             | JULY/AUG/SEPT         | 64                                                             | 74                                                           | 89                                                 |  |
| OCT/NOV/DEC   | 2             | 0         | 2             | OCT/NOV/DEC           | 75                                                             | 58                                                           | 78                                                 |  |
| JAN/FEB/MAR   | 2             | 0         | 0             | JAN/FEB/MAR           | 70                                                             | 7                                                            | 49                                                 |  |
| APR/MAY/JUNE  | 1             | 0         | 0             | APR/MAY/JUNE          | 56                                                             | 0                                                            | 0                                                  |  |